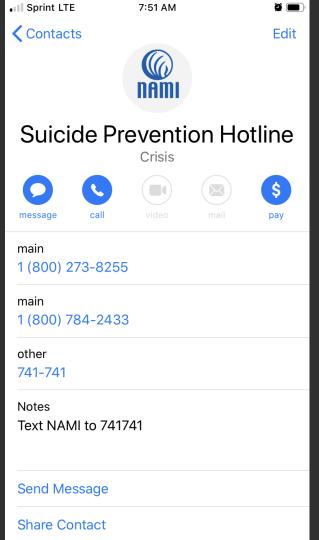

#### Suicide Prevention Lifeline

1-800-273-TALK or 1-800-SUICIDE

#### **Crisis Text**

Text "NAMI" to 741741 (24/7 Availability)

### SAVE THE CONTACT INFO TO YOUR PHONE Under "Company" list Crisis